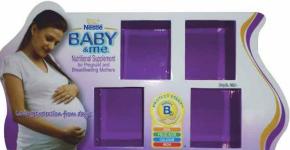

# 11

SRI LANKA

Package Name : "BABY & ME" COUNTERTOP DISPLAY
Company Name : STAR PACKAGING (PVT) LTD

**Description:** An elegant countertop unit, which has been developed to promote the product & enhance the brand visibility. This unit has been used in the "Baby and Me" milk powder launch.

It was designed to keep on countertop and display milk powder tins. **Material:** Made of E flute 2 ply corrugated brand and it fabricated

with 4 color offset printed box board.

**Size:** 25 x 13 x 3.5 inches

**Inspiration:** This was designed as low cost & environment friendly disposable display unit to use as a countertop display. It receives customers attention because of the elegance and the unique design and therefore, an ideal promotional material. Even though its made up from mix of corrugated and box boards, due to the state of the art design its looks like as if made of from plastic materials.