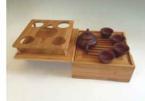

PR. CHINA

Package Name : LEISURE TEAPOT SUIT TP-216Z
Company Name : YI XING CHA SHUAI CRAFT CO. LTD

**CP-22** 

- Use mortise and tenon joint. Special process make keeps the fresh gloss of bamboo.
- The packaging is easy to carry.
- Use bamboo as the major material, which grows fast and has great physical characteristics.
- There's also some sponge inside the packaging, which can protect the product.
- There's a sand pots suit in the packaging, too.