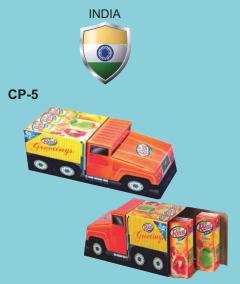

**CP-11** 

Package Name : REAL GIFT PACK
Company Name : DABUR INDIA LTD

Dabur India Ltd pioneered concept of gift packs in juices. It is a departure from the age old practice of gifting sweets and chocolates, thus promoting health conscious gifting.

Gift packs therefore have to attract attention and has to different from anything similar on the shelf.

We decided to use both shape and graphics as route to attract & arrest attention.

- A truck shaped pack that brught out the flavour of the festive season. A brightly coloured and printed truck appeals to all ages.
- A special truck shape was designed to resemble a real truck from paper based material and should also be operation and distribution friendly.
- A high level of innovation went into designing and creating this pack and this
  has given sweet dividends by creating magic in the market place.
- After consuming juices in the pack the pack can always become a toy for kids thus giving an extra appeal.