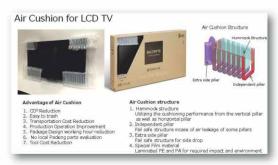

Thin white cardboard

10×10×2.2cm, 17×17×2.2cm, 24×24×2.2cm

Package Name : AIR CUSHION FOR LCD TV Company Name : SONY CORPORATION

- a) Description: Air cushion is ideal for LCD TV package, which should be replaced from EPS material from now on. It's better for both environmentally and economically point of view. The idea such as Hammock design and several fail safe structures, has realized the enough protection against the logistics requirement.
- **b) Material:** Film material made by PE+PA is used to construct the air cushion. Corrugated Cardboard is used to protect from the impact from the outside.
- c) Size: L\*W\*H: 1088mm\*118mm\*661mm
- **d) Inspiration:** To realize this structure, we've considered the variation of air pressure depend on the environment such as temperature and altitude.