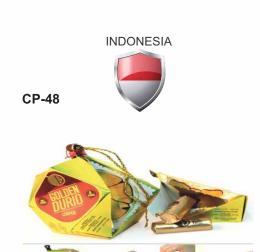

Package Name : GOLDEN DURIO Company Name : BENTOEL GROUP

In Asia, durian has been known as the 'King of the Fruits'. In Indonesia, one of the most favorite durian pack is called as 'Lempok Durian'. A new packaging so-called: 'Golden Durio' offers a new premium image and pleasure adventure to the consumer who loves 'Lempok Durian'. In addition the new packaging design gives extra protecting to the product by using metalized baseboard as the main packaging and foil-paper bundling. The uniqueness of the structure replicating the durian form is that it can also be splitted as an individual packs.

Materials: Metallizelvory Board 237 gsm.

Finishing: Offset printing, emboss effect, glossy lamination.

Package Name : KRAKATAU PENCIL COLOR PACK

Company Name : BENTOEL GROUP

The new Krakatau pack is specially designed for professional artists that require stronger pack for their premium color pencils. The current packaging is usually damaged before the color pencils are used up. This cardboard packaging adopts the name of one great mountain 'Krakatau' in Indonesia owing to its strength and unbreakable for professional artists.