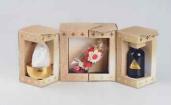

**CP-53** 

Package Name : LLL WORKS (FUTAE GAUZE & PILE)
Company Name : EIGHT BRANDING DESIGN CO. LTD.

The product is folded so as to expose both colors in the finished package, which can be touched through a open hole in the center.

The package takes the shape of a book so the display in the storefront is made more applicable leading to the expansion of sales channel.

The project deals with producing new category of towels with design edge in collaboration

with highly skilled artisans from all around Japan.

The logo design is intended to visually symbolize the shape of towel texture, while the sound of the brand name pronounced as "lu-lu-lu" brings fun feeling and pleasure in Japanese.

Thin white cardboard

10×10×2.2cm, 17×17×2.2cm, 24×24×2.2cm

Package Name : AIR CUSHION FOR LCD TV Company Name : SONY CORPORATION

- a) Description: Air cushion is ideal for LCD TV package, which should be replaced from EPS material from now on. It's better for both environmentally and economically point of view. The idea such as Hammock design and several fail safe structures, has realized the enough protection against the logistics requirement.
- **b) Material:** Film material made by PE+PA is used to construct the air cushion. Corrugated Cardboard is used to protect from the impact from the outside.
- c) Size: L\*W\*H: 1088mm\*118mm\*661mm
- **d) Inspiration:** To realize this structure, we've considered the variation of air pressure depend on the environment such as temperature and altitude.