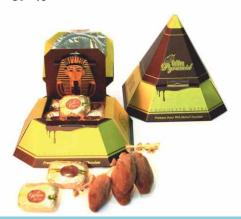

INDONESIA

**INDONESIA** 

**CP-49** 

Package Name : GOLDEN PYRAMID Company Name : BENTOEL GROUP

Golden Pyramid Pack design is specially made to bring up the product image of premium dates (called 'kurma'). This is creative and attractive packaging that applies pyramid structure is made to reflect the pyramid in Egypt which is known as one of the wonders in the world. This Golden Pyramid packaging design is suitable for bringing up the product image of exclusive and premium Egypt dates with melted chocolate flavor. This eco-friendly packaging offers other benefits such as: easier to carry due to its compact size, easier to stack / store and attractive display to fulfill the consumer's needs.

Materials: Metallizelvory Board 230 gsm.

Finishing: Offset printing and matt/glossy finishing

Package Name : ENERGY SHOT IN STANDING THERMOFORMING

PACKGING FORM

Company Name : PT BINTANG TOEDJOE

The ready to drink 'Extra Joss NITROS' is the first energy shot in Indonesia even in the world that use thermoforming packaging. This thermoforming packaging is designed as alternative packaging for energy shot beside of glass bottle and plastic bottle packaging which already common in the market.