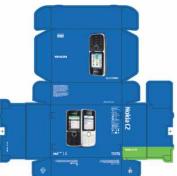

Package Name : NOKIA C2-01 BLUE CARTON

Company Name : ITC LIMITED

This all blue-color carton integrates the brand colors and brand values of Nokia. The outer and inner surfaces of the carton are printed in blue color which is house color for Nokia. The carton has a unique rough surface that helps communicate the perception of recyclability which is one of the key Nokia values.

The carton is made out of micro-fluted board 200 GSM fiber bleached board, 100 GSM Kraft paper and 180 GSM non-virgin liner and printed with six offset colors. This small carton has two inserts which ensure that the phone and the accessories and well placed and well protected. The phone is placed in an attractive pearl colored insert. This pearl surface against the blue background of the carton draws immediate attention to the phone placed in the cavity of the insert. Beneath this insert, another insert divides the available space into 3 parts which is elegantly used to place the various accessories and communication material.