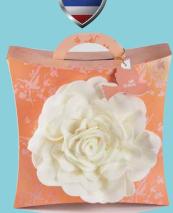

THAILAND

Package Name : GIFT SET MOTHER'S DAY

Company Name : THAI CONTAINERS GROUP CO., LTD

a) **Description:** The package contains a pillow for Mother's day event. This eye-catching shape can be setup without glue and effectively display product through its windows. Additionally, the packaging is designed to add more function by applying the handheld that support product conveniently during transportation.

b) Material: 4 colors offset printing + OPP coated on corrugated board

c) Size: 365 x 150 x 365 mm

d) Inspiration: Designer creates more value of product through the packaging design by adding curve shape that represents smoothness of product. The graphic on packaging also represent modern design in natural look with special technique printing (spot UV) and instead space with product (white flower). Graphic theme " Country Blossom " represents profound relationship between mom and child by the country flower graphic style (country = mom) and the contemporary colors (contemporary colors = child).