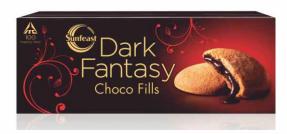

: SUNFEAST DARK FANTASY CHOCO FILLS

Company Name : ITC LIMITED

Package Name

This pack uses combination of matt & metallic effects on a virgin board. The matt effect gives the product a premium look & the metallic effect makes the product stands outs in the shelf. This differentiated & innovative packaging reflects the premium image of brand at a competitive cost. The biscuits were individually flow wrapped in laminate & then 6 such wrapped biscuits are in to the carton. This individual wrap for biscuit is a unique concept in the Indian Biscuit Industry which gives added convenience to the consumer & improves the product freshness at the end consumer's hand.