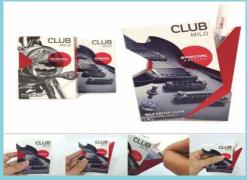

1909 PCPs Layer

1909 Core Layer

1909 Core State Glossy Layer

1909 Sand State State

**CP-46** 

Package Name : CLUB MILD 'BICKER PACK'
Company Name : BENTOEL GROUP

A new cool pack so-called 'Biker Pack' was introduced to give an excitement to Club Mild Brand consumers. It's called 'Biker Pack' since a biker of motorcycle can take out a cigarette from the pack by using one hand.

This stylish innovative pack is completed with special graphic design themes, which caters specifically to the huge music and biker club & community, embodies metallic designs of a guitar and motor bike cool images as a series, which is collectible by Club Mild loyal consumers.