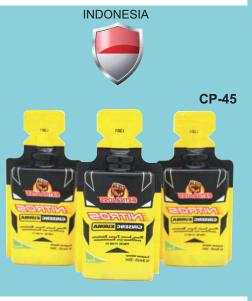

Materials: Metallizelvory Board 230 gsm.

Finishing: Offset printing and matt/glossy finishing

Package Name : ENERGY SHOT IN STANDING THERMOFORMING

PACKGING FORM

Company Name : PT BINTANG TOEDJOE

The ready to drink 'Extra Joss NITROS' is the first energy shot in Indonesia even in the world that use thermoforming packaging. This thermoforming packaging is designed as alternative packaging for energy shot beside of glass bottle and plastic bottle packaging which already common in the market.

Thermoforming packaging can provide various form of packaging that is more attractive in appearance and still delivering convenience for the consumer. 'Nitros' is also becoming more attractive since the packaging itself can 'stand', so it becomes easily be displayed and of course add its unique selling point.