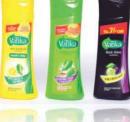

INDIA

CP-6

Package Name : VATIKA SHAMPOD Company Name : DABUR INDIA LTD

Shampoo is among the most competitive segments of the consumer products market and companies have to innovate on the product packaging to stand apart from the crowd on retail shelves. At Dabur, we believe that an innovative packaging design that grabs the consumer's eyeball is half the battle won.

Packaging innovation is for us a combination of structure, convenience, color & graphics.

- When we set out to re launch the Vatika Range to a contemporary premium avatar we envisioned the following changes:
- Change in shape dynamic keeping in vogue with shampoo category. An asymmetric shape to look different.
- Convenience through a wholesome grip due to the shape and dispensing convenience through flip top cap with an appropriate orifice for shampoo.
- Enhanced shelf throw through use of a pearlised master batch with matching graphics and highlighting through use of foil stamping.