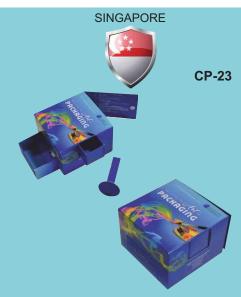

Package Name : 10th PACKAGING SEMINAR INVITATION BOX
Company Name : STARLITE PRINTERS (FAR EAST) PTE LTD

"Unlock the Drawers", that is the crux of the 10th Packaging Seminar Invitation Box. A locking mechanism has been built into the box preventing the drawers from sliding out, a novel idea for a paper based product. A palette together with a vibrant flow of colours complemented the box design.

**Material:** This product is made with 305gsm coated one side board and is recyclable. The box is printed with 5 colors and is coated with a special UV effect varnish.

**Size:** The dimensions of the 10th Packaging Seminar Invitation Box are 110mm (width) x 110mm (depth) x 75mm (height).

**Inspiration:** A palette together with a vibrant flow of colours has been depicted on the top of the box to accentuate the word "Art" present in the event theme, "Mastering the Art of Packaging". One innovative concepts of the box is the introduction of a locking mechanism for the drawers which is an uncommon feature for a cardboard based product.