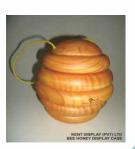

Package Name : BEE HONEY DISPLAY CASE Company Name : KENT DISPLAY (PVT) LTD

**Description:** At the request of Bee Honey manufacturer for exclusive concept in packaging, we developed this unique new design pack in the shape of a honey comb. Whilst adding value, it protects the bee honey bottle stored within.

Could be used for storing some trinkets after the contents are used. **Material:** Made out of Pine wood. The natural color has been maintained. It has carrying handle for easy transport. Branding is possible on the exterior. All materials are used are Biodegradable.

**Size:** External Dimension is 158 x 190 mm (Diameter at maximum point x height)

**Inspiration:** The box stands from the conventional packaging, to safely pack the product for display & transport. The product could be easily identifiable on shelf. This innovative gift box was designed by us to meet the exciting standards required by the clients.