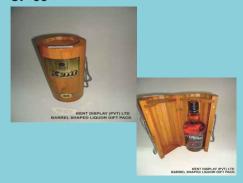

## SRI LANKA

**CP-38** 

Package Name : BARREL SHAPED LIQUOR GIFT PACK

Company Name : KENT DISPLAY (PVT) LTD

**Description:** This is strong barrel shaped display was designed to meet the client's requirement to design an out-of-the-ordinary display.

Barrel type hinges have been used to open / close. Magnetic looks keep the display firmly closed. Cord handle is used for easy carrying. Brass badges are used for branding.

**Material:** Made out of teak wood. The grains in the wood have been highlighted & maintain to add character. All materials used are Biodegradable.

Size: External Dimension is 125 x 325 mm (Diameter x height)

**Inspiration:** Whilst adding value to the product, the box stands out from the conventional packaging. When displayed in store, it would be eye catching & easily identifiable. This innovative gift box was designed by us to meet exciting standards required by the client.