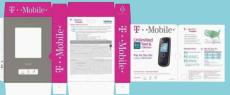

Package Name : NOKIA T MOBILE HANGING CARTON FOR 1661 MOBILE

Company Name : ITC LIMITED

This cube shaped single-piece attractive hanging carton has a "soft touch-feel effect". Made using 400gsm virgin board, the excellent aesthetic appeal is achieved using 6-colors with special varnish followed by embossing & registered UV.

The hanging effect is achieved by a slot on the front and back panel. The flap of the carton opens like a book to reveal a window through which the mobile encapsulated in a clamshell can be seen. The inside surface of the flap is used effectively to communicate various offerings from T-Mobile.

The tuck-in-flap protects the content of box from falling down.

INDIA

**CP-16** 

INDIA

**CP-20** 

BENDERS
PRIDE
BLENDERS
BLEN

Package Name :BLENDERS PRIDE RESERVE COLLECTION WHISKY

Company Name : ITC LIMITED