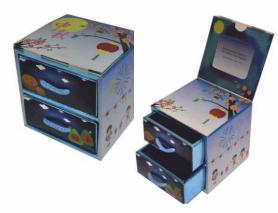

**SINGAPORE** 

**CP-24** 

Package Name : MODNCAKE BOX 2012

Company Name : STARLITE PRINTERS (FAR EAST) PTE LTD

**Description:** The mooncake box comes with 2 drawers, each of the drawers is designed to hold a regular size mooncake. Unlike most drawer boxes that are made with thick grey chipboard, only cardboard is used for this construction. The box can be reused for small accessories storage after consuming its content.

**Material:** This product is made with 425gsm coated one side board laminated with metallised film. A string is being attached to the drawer to serve as a handle

**Size:** The dimension of the Mooncake box is 126mm (width) x 118mm (depth) x 127mm (height).

**Inspiration:** The mooncake box is designed with the intention of giving it a second life, that is, to reuse it as an accessories storage box. To allow personalization, a photo slot is incorporated to the inner surface of the top flap. Typically, drawer boxes are made with wood or chipboard, these are more expensive and resources demanding comparing with this design.