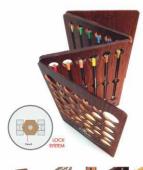

PR. CHINA

Package Name : LEISURE TEAPOT SUIT TP-216Z
Company Name : YI XING CHA SHUAI CRAFT CO. LTD

**CP-22** 

- Use mortise and tenon joint. Special process make keeps the fresh gloss of bamboo.
- The packaging is easy to carry.
- Use bamboo as the major material, which grows fast and has great physical characteristics.
- There's also some sponge inside the packaging, which can protect the product.
- There's a sand pots suit in the packaging, too.