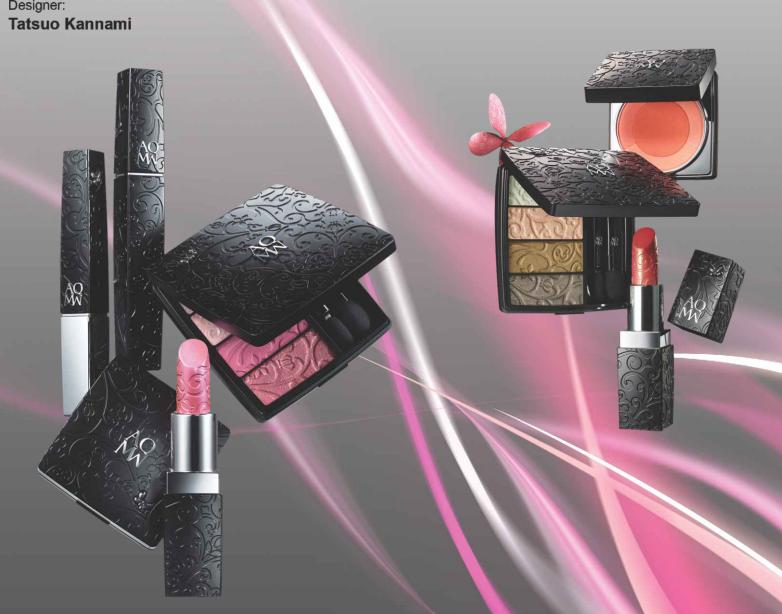

## APF-Presidential/Award

Package Name:

COSME DECORTE AQMW POINT MAKEP

Company Name:

**KOSE Corporation** 

Designer:

An elegant butterfly is flying against the modern matte-black background. When you look closer to the wing of butterfly, there appears an image of another butterfly flying in the yard. This design was realized by a state-of-the-art micro-carving technology. This classy cosmetic package stirs up ladies' playful mind and also promises eternal beauty.