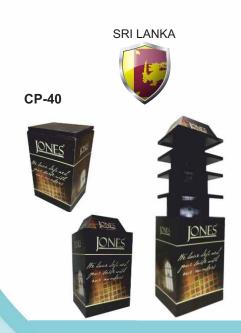

Package Name : "JONES" POP DISPLAY
Company Name : STAR PACKAGING (PVT) LTD

**Description:** Jones display is a good solution for transportation & point of purchase displays purpose. This display comes with 2 parts. Top part holds the products and bottom can use as a base of the unit and unit outer well. When transporting this unit can be converted into a box and after transportation it can be converted to display.

**Material:** This unit made of E flute 3 ply, 5 ply B & C corrugated fluting board and it fabricated with 4 color digital printed stickers and flexo print.

Size: Prefix: 18 x 22 x 33 inches Postfix: 18 x 22 x 73 inches

**Inspiration:** Due to state of the art design, this point of Purchase (POP) Display unit can be used as a transportation package too. Once the items are stored in the rack, it can pull down to bottom part as the storage and transport as a box. At the destination this can be pulled back and converte in to POP display easily. This hybrid version of POP display is economical, environment friendly and effective solution for the users.