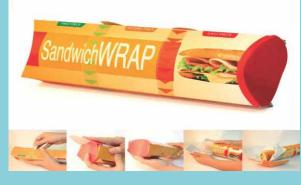

**CP-50** 

**INDONESIA** 

**CP-47** 

Package Name : DESO' SANDWICH WRAPPER

Company Name : BENTOEL GROUP

Nowadays, fast-food has been increasingly popular for young and busy people. One of the most popular fast food is long sandwich. The Double-Steps Opening (DESO) sandwich wrapper design is introduce to improve the wrapper in such a way the consumers can eat the sandwich step-by-step in accordance with the position of perforated 'DESO'. The concept offers a new way of eating long sandwiches. Consumer can eat the sandwich step-by-step without spilling the food while enjoying the best taste of long sandwich in more hygienic way. This eco-friendly food packaging is also made compact in size for easy take-away sandwich.

**Materials:** Ivory Board 230 gsm **Finishing:** Offset printing

Package Name : PLASTIC CUP MAKING LONG SHELF LIFE CORNED BEEF AVAILABLE Company Name : TOYO SEIKAN CO., LTD. / MEIDI-YA CO., LTD. / FORICA FOODS CO.,