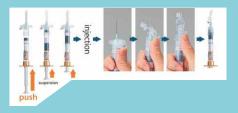

: LEUPRORELIN INJECTION KIT WITH SAFETY DEVICE Package Name **Company Name** : TAKEDA PHARMACEUTICAL COMPANY LIMITED

a) Description: (Limit 50 Words) briefly describe application / function of package
The integrated injector with safety device has 2 compartments for microcapsule
and vehicle, and offers aseptic condition with improved usability and safety profile for health-care professional. This injector can achieve the drug

suspension preparation and air expelling with needle cap attached, and keep aseptic condition in the injector before injection.

b) Material: (Limit 30 Words) Provide information of material used for the package Glass barrel (Borosilicate glass), Rubber stopper (Buthyl elastomer), Needle (SUS304), Front assembly, Needle cap, Finger Grip, Plunger rod and Safety device (Polypropylene)
c) Size: (Limit 30 Words) Provide size dimension of the package

Length: 300mm, Width: (Safety device) 32mm, Syringe width: 12.5mm,

Weight: approximately 15g

d) Inspiration: (Limit 60 Words) Extra information such as design concept of the package, inspiration of package, etc. This integrated injector has "all-in-one" feature which not only offers the convenience as ready for injection more quickly than vial, but also reduces the risks of contamination during reconstitution and that of needle-stick injury while handling the syringe, and reduces the storage space, total amount of waste and the inventory control resource in clinical practice.