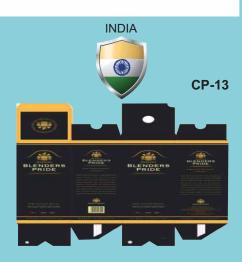

CP-2

Package Name : HU Company Name : PO

: HUMIDITY ABSORBENT BAG- DUEL COMPARTMENT

: POSITIVE PACKAGING INDUSTRIES

Package Name : BLENDERS PRIDE Company Name : ITC LIMITED

Technical beauty at its best, probably that is how we can describe this carton. Developed by a dedicated Packaging team of ITC, Packaging & Printing Business with constructive inputs from the father of this premium selling brand, Pernod Ricard India Pvt. Ltd., this carton incorporates the two brothers of printing, offset and gravure.

The crash-lock bottom with a supporting hand from the micro-fluted board sandwiched by 200 GSM fibre bleached liner, 100 GSM kraft fluting and 180 GSM non-virgin board reinforces the construction of this pack.

To add to it, the premium appearance is brought out through an amalgamation of glistening gold printed from gravure and four color offset printing. The ultra dense black color encompasses a major portion with two strikes of special ink through offset.