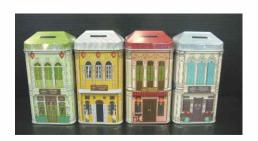

Package Name : PHUKET SINO-PORTUGUSES, TIN BOX Company Name : PORNTHIP (PHUKET) CO.,LTD

**THAILAND** 

Package Name : SOFT DRIED THAI FRUITS, PORNTHIP Company Name : PORNTHIP (PHUKET) CO.,LTD

**Description:** The rustic black box has colorful pictures of fruits. The box uses Spot UV technique in the design to make the pictures attract customers easily. Moreover, it uses brand recognition technique by putting a fruit logo sticker as a signal to guarantee high quality and tastefulness of the product. The special features add value to the product making it shine as a tourist souvenir product of premium quality. Also, the design and details make this product stand out when placed in shelves together with the products of other brands.

Material: Paper with Spot UV Size: 5.5 cm. x 12 cm. x 18.5 cm.

**Inspiration:** The idea was to solve the problem of the unpleasant texture and look of the soft dried Thai fruits. This packaging makes the product presentable and the fruit picture illustrates clearly the fruit name making it easy for the customers to select.

The intention to make a difference for soft dried Thai fruits and add value to the product making it a product of truly premium quality.

Package Name : GIFT SET PAPER CUP SCG 100TH YEARS ANNIVERSARY

Company Name : THAI CONTAINERS GROUP CO., LTD