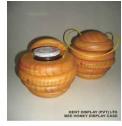

Package Name : BEE HONEY DISPLAY CASE Company Name : KENT DISPLAY (PVT) LTD

**Description:** At the request of Bee Honey manufacturer for exclusive concept in packaging, we developed this unique new design pack in the shape of a honey comb. Whilst adding value, it protects the bee honey bottle stored within.

Could be used for storing some trinkets after the contents are used. **Material:** Made out of Pine wood. The natural color has been maintained. It has carrying handle for easy transport. Branding is possible on the exterior. All materials are used are Biodegradable.

**Size:** External Dimension is 158 x 190 mm (Diameter at maximum point x height)

**Inspiration:** The box stands from the conventional packaging, to safely pack the product for display & transport. The product could be easily identifiable on shelf. This innovative gift box was designed by us to meet the exciting standards required by the clients.