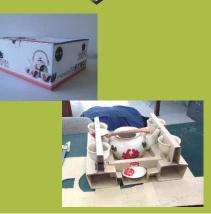

### BANGLADESH

Package Name Company Name : BLACK & WHITE PEACOCK GIFT PACK (Perfume Box) : Avijit Saha