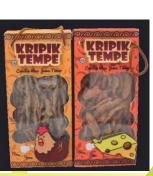

INDONESIA

Package Name Company Name : SNACK 'KRIPIK TEMPE' : Kristi oktiviani

'KripikTempe' snack box provides home made good quality 'tempecrisps'.

This box is designed to use scrapping technique (cut and stacked) with hand holders made of cord. The packaging design is using embossed ornaments and plastic window to make the product visible to consumer. 'KripikTempe' is packed with plastic for hygiene and keep the 'Tempe' crispy.

The shape of box is rectangular to make easier for storage space. A colorful design and picture of cheese, chicken in the corner to identify the taste of 'Tempe' crisps for consumer.

STUDENT CATEGORY

**Description:** Most people would simply throw away their shoeboxes after purchasing their shoe, as it would take up too much space if kept