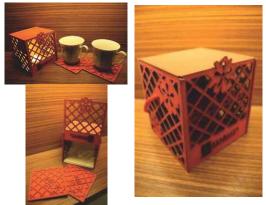

on this occasion.

**Material:** [A] The packaging box is made of plywood with a lightly burn marks on the surface due to the laser cutting and is also part of the concept.

[B] The laser cut floral exhibits the gracious and dignified propriety. **Size:** The dimensions of the packaging are 11.5cm by 10.5cm.

**Inspiration:** The concept of my mooncake packaging is from the inspiration of portable candle holder, auspicious Chinese colors such as Red and Yellow, Lace & Flower design from Chinese Cheongsam dress. As the special features of Mid-Autumn festival are the reunion with family, gossips over the teacups, eating mooncake, carrying lanterns and of course enjoying the glorious full moon. With that, I combined all activities to be conducted at an indoor environment.

### SINGAPORE







ST-8

SINGAPORE

Package Name Company Name : DARS CHOCOLATE : Kay Jinzi

**Description:** The idea was simple: to enhance the power of sharing from Dars Chocolate. Previously, the packaging invokes the same method of sharing as cigarette box which is not suitable for children. By adding graphics of family members, grandfather, mother and child, provides a common interest of eating Dars among the 3 generations. With the people facing sideways force the other party to look towards them and be attracted by the graphics. Their month wide open targeted at the chocolate nuggets gives a representation of the love of eating Dars. With the movement of the extraction of chocolate, the faces continue to carries the meaning of snatching the chocolate nuggets. Finally, the slogan 'Share Dars to Love