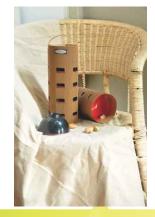

Package Name Company Name : THE PACKAGE OF RED WINE : NING WANG, HONGYU WANG, LINFEI Y AN

Packaging can accommodate four bottles of red wine, handle is designed to rotation axis, saves portable packaging, both portable, and easy for people to pick and place red wine. Saving materials beautiful, meeting green packaging design, more effective to be fixed, avoiding being damaged during transport. Rosewood materials are refined grade. Metal edging not only decorative, but also fixed outsourcing structure. Couplet in Packaging sidewall adopts Chinese traditional features. Makes the work more abundant elements. **Size:** 35\*20\*20