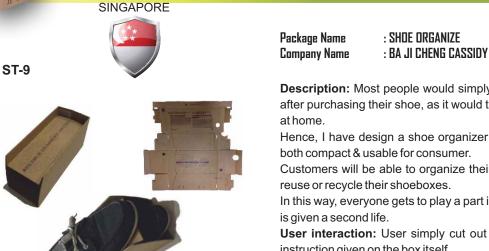

The shape of box is rectangular to make easier for storage space. A colorful design and picture of cheese, chicken in the corner to identify the taste of 'Tempe' crisps for consumer.

STUDENT CATEGORY

**Description:** Most people would simply throw away their shoeboxes after purchasing their shoe, as it would take up too much space if kept

Hence, I have design a shoe organizer out of a boat shoebox that is both compact & usable for consumer.

Customers will be able to organize their shoes and at the same time

In this way, everyone gets to play a part in saving the earth and the box

User interaction: User simply cut out the template and follows the instruction given on the box itself

Material: Corrugated shoe box

Package Name **Company Name**  : MOD TETRA PACKAGING : MUSHIN BIN ABDUL RAHMAN