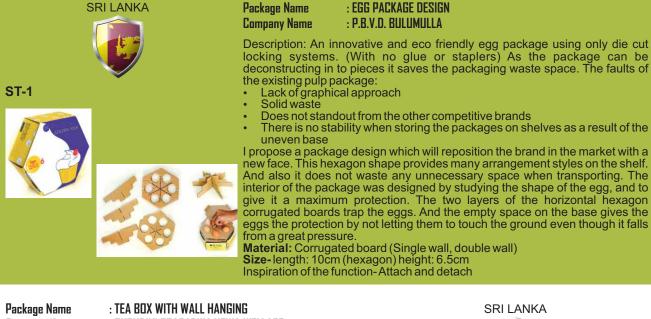

Definitely be noticed by its cheerful graphics.

: TRADITIONAL TOTE MOONCAKE PACKAGING : HOW MEI RU SINGAPORE

ST-15

1e : PUBUDINI PRASADIKA HEWA WELLAGE

Product is 100 enveloped tea bags. A tea bag is a small, porous sealed bag containing tea and used for brewing tea. bags are commonly made of paper. Normally these tea bags were packed in cardboard boxes, and sometimes wood boxes also have. But those package designs only for using as a container. I have designed a package for 100 enveloped tea bags. I used wood (Albesia ) for this. This package design is not only using for tea bags containers, because it.s a multifunctional package design, " tea box with wall hanging " Inside of tea pack, it has a print of Sri Lankan traditional paint, because my target group is always loved to Sri Lankan traditional paintings. That paint is print by using with screen printing technique. and package outer graphics also do with same technique. **Target group :** Foreigners and who ever loving Sri Lanka

Proposed name of tea brand – Tea Serendib (I have used imaging brand name for my package design)

Material – Wood (Albesia ), Height – 8 cm, Length – 26.5 cm, Width – 14.5 cm

Proposed inside painting – Kandyan Perehara, Sigiri rock paintings, Kalaniya wall painting