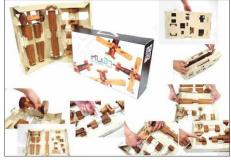

Package Name Company Name : THE PACKAGE OF RED WINE : NING WANG, HONGYU WANG, LINFEI Y AN

Packaging can accommodate four bottles of red wine, handle is designed to rotation axis, saves portable packaging, both portable, and easy for people to pick and place red wine. Saving materials beautiful, meeting green packaging design, more effective to be fixed, avoiding being damaged during transport. Rosewood materials are refined grade. Metal edging not only decorative, but also fixed outsourcing structure. Couplet in Packaging sidewall adopts Chinese traditional features. Makes the work more abundant elements. **Size:** 35\*20\*20