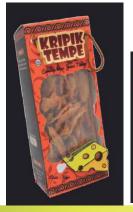

INDONESIA

Package Name Company Name : SNACK 'KRIPIK TEMPE' : Kristi oktiviani

'KripikTempe' snack box provides home made good quality 'tempecrisps'.

This box is designed to use scrapping technique (cut and stacked) with hand holders made of cord. The packaging design is using embossed ornaments and plastic window to make the product visible to consumer. 'KripikTempe' is packed with plastic for hygiene and keep the 'Tempe' crispy.

The shape of box is rectangular to make easier for storage space. A colorful design and picture of cheese, chicken in the corner to identify the taste of 'Tempe' crisps for consumer.

STUDENT CATEGORY

**Description:** Most people would simply throw away their shoeboxes after purchasing their shoe, as it would take up too much space if kept