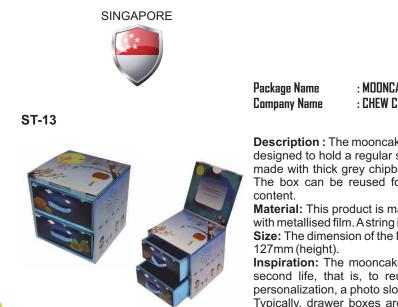

ST-6

: MOONCAKE BOX WITH LIGHT : CHEW CHAI WEI LYNN

**Description :** The mooncake box comes with 2 drawers, each of the drawers is designed to hold a regular size mooncake. Unlike most drawer boxes that are made with thick grey chipboard, only cardboard is used for this construction. The box can be reused for small accessories storage after consuming its

Material: This product is made with 425gsm coated one side board laminated with metallised film. A string is being attached to the drawer to serve as a handle Size: The dimension of the Mooncake box is 126mm (width) x 118mm (depth) x

Inspiration: The mooncake box is designed with the intention of giving it a second life, that is, to reuse it as an accessories storage box. To allow personalization, a photo slot is incorporated to the inner surface of the top flap. Typically, drawer boxes are made with wood or chipboard, these are more expensive and resources demanding comparing with this design.