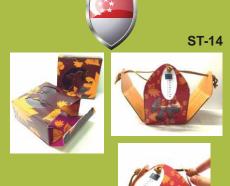

STUDENT CATEGORY

SINGAPORE

Package Name Company Name : RATIONALE : AU XIN RU

Package Name Company Name

**ST-10** 

: MOONCAKE PACKAGING : BA JI CHENG CASSIDY

**Description:** My Mooncake packaging concept consist of 2 main inspirations. The first inspiration came from the mooncake festival lanterns. From there, after the receivers finish eating the mooncakes, they can re-use it as a lantern and that's the unique part of my packaging. Secondly, is the story of the Jade Rabbit among the many mooncake festival tales. That is why the four sides of the packaging have different die-cuts of Rabbits. The 4 sides are clipped together securely by the use of magnets and the thick golden string then runs through all sides and is fastened by 2 beads at the ends so that it can become a handle for the consumer or receiver to hold.

### Major Claims for the Product:

The colours used in my packaging are red, orange, brown and purple. The materials I used for this whole entire packaging are mostly glossy paper, 250gsm artcard, metal and magnet. A laser-cutting machine maching was used to cut out the die-cuts and the template of the packaging.