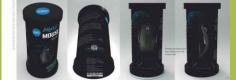

### : ROTATABLE DISPLAYING GAMING MOUSE PACKAGING : Richad han

ST-25

**Description of the design:** This is a gamming mouse packaging. Consumers can see every aspect of the product via a hollow out window by rotating the base. This kind of design is smaller than what we can see in the market, and protects the product better.

**Size:** The packaging is cylindroid. The size of it is about 22cm (height) \* 5.5cm (diameter).

Material: This package reduces more material and it is made of degradable plastic, which is more environmental.

Inspiration: Nowadays, the package of gaming mouse is generally overpackaged. This kind of cylindroid design, which is called Rotatable Demonstrating Package Of Gaming Mouse, is more environmental and easy to take. Consumers also can only see the front of the mouse, so I improve it and make a display window.