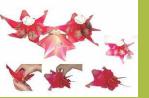

Package Name Company Name

ST-42

: LOTUS PACKAGING OF PERFUMED DRIED FLOWERS AND A TEALIGHT : MISS JUTATIP PORNTAWEEGUNTA

**Description :** The package can display the product in different style. When the package is open each petal display a pack of perfumed dried flowers. Meanwhile it can display of the tealight. Then it can be closed for keeping the products. **Material :** Duplex board

**Size:** 20 x 13 x 13 cm

**Inspiration:** Lotus is a representative in the Buddhist religion on the East Asia. Lotus blooms in the morning to get the sunlight & spread out its fragrant. The idea of structural design of the package is inspired from the lotus. Graphic also takes colors & patterns of the lotus.