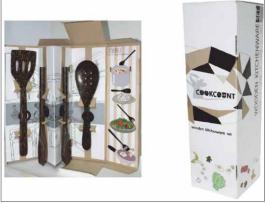

CATEO

Cook count is package is specifically designed for kitchen equipments from wood. The material of package is made out of paper, insuring that is it biodegradable and will not harm the environment. By opening the package, it can show the display inside. Instead of merely covering the product.

: COOK COUNT : Pichaya Wangchin

By using only single sheet of paper, it can display product inside without even having to touch them. Furthermore the package can be manually folded by anyone.

Package Name Company Name : BHU - NGA : MR. RONACHAILKOYNOK