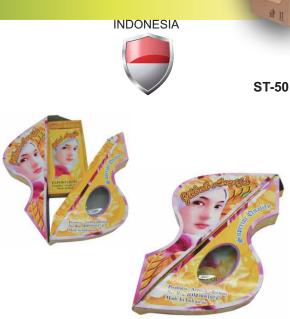

**INDONESIA** 

: HEAD COVERING 'ASYIFA' : Achmad Muhajir

**Description:** The concept for this packaging came from letter "S", it has transparent window to make product visible to the consumer. With simple design to make the packaging more attractive and elegant.