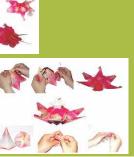

Package Name Company Name

ST-42

: LOTUS PACKAGING OF PERFUMED DRIED FLOWERS AND A TEALIGHT : MISS JUTATIP PORNTAWEEGUNTA

**Description :** The package can display the product in different style. When the package is open each petal display a pack of perfumed dried flowers. Meanwhile it can display of the tealight. Then it can be closed for keeping the products. **Material :** Duplex board

**Size:** 20 x 13 x 13 cm

**Inspiration:** Lotus is a representative in the Buddhist religion on the East Asia. Lotus blooms in the morning to get the sunlight & spread out its fragrant. The idea of structural design of the package is inspired from the lotus. Graphic also takes colors & patterns of the lotus.