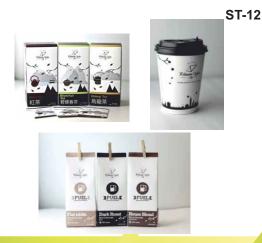

Package Name : MALMEOW CYCLES CAFÉ Company Name : MALVIN LAI

The tea packaging gives a refreshing feel at any time of the day hence the more use of colours. of the cookie to enhance the cookie is fresh. It also gives the feeling of temptation of consumers to get a bite The cookie packaging is to give a snack to cyclist on the go or in the office. The transparency is need energy, so using the word "Fuel" is to enhance the energy given in the coffee. bike frame is. Being a bike cafe, I've decided to use elements to what cyclist usually need. the use of the skyline of the city. The packaging is being inspired by the "vintage" feel of a steel Malmeow Cycles Cafe is a bike cafe in Taipei. Using elements for what Taipei is proud of, hence