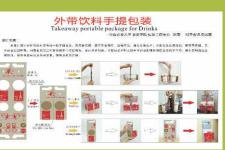

### Package Name Company Name

**ST-28** 

**ST-18** 

: TAKEAWAY PORTABLE PACKAGE FOR DRINKS : YU ZHANG

The design is done for drinks to take away. This package is made of micro corrugated cardboard, which will have a certain strength and buffer, what's more, it can be recycled. When it's unfolded, the packaging is rectangular and is 600mm in length and 200mm in width. Its structure is simple and very suitable for mass production. This package is practical, not only can be used to make two cups portable, but also can be combined for four cups, and after consumers take it away and split it into single holder, it can be hung up by its handle. This package is a novel design concept. Portable packaging for the drink cup can provide good protection and avoid drink spillage. The overall package can be easily assembled and split, and it is easy to use and carry with the built in handle.