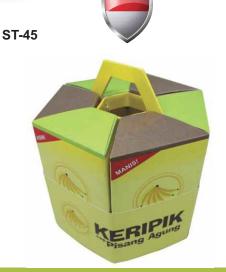

### Package Name Company Name

: BANANA CRISPY 'AGUNG' : M. FEBRI S.

### Description:

The package is an outer box with 6 individual slice boxes, with trapezoid form design and can be shaped to hexagonal to be more attractive to consumers.

This packaging consists of primary and secondary one. Consumers, especially Tourist will find it easy to bring on the trip, even using public transport.

Each package can be used individually or users can carry more than one package at once. This box contains two different tastes 'sweet and salty'.

Material used is 310 gram art paper with paper locked and glue.