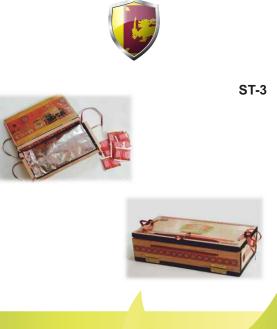

Definitely be noticed by its cheerful graphics.

: TRADITIONAL TOTE MOONCAKE PACKAGING : HOW MEI RU SINGAPORE

ST-15

1e : PUBUDINI PRASADIKA HEWA WELLAGE

Product is 100 enveloped tea bags. A tea bag is a small, porous sealed bag containing tea and used for brewing tea. bags are commonly made of paper. Normally these tea bags were packed in cardboard boxes, and sometimes wood boxes also have. But those package designs only for using as a container. I have designed a package for 100 enveloped tea bags. I used wood (Albesia ) for this. This package design is not only using for tea bags containers, because it.s a multifunctional package design, " tea box with wall hanging " Inside of tea pack, it has a print of Sri Lankan traditional paint, because my target group is always loved to Sri Lankan traditional paintings. That paint is print by using with screen printing technique. and package outer graphics also do with same technique. **Target group :** Foreigners and who ever loving Sri Lanka

Proposed name of tea brand – Tea Serendib (I have used imaging brand name for my package design)

Material – Wood (Albesia ), Height – 8 cm, Length – 26.5 cm, Width – 14.5 cm

Proposed inside painting – Kandyan Perehara, Sigiri rock paintings, Kalaniya wall painting