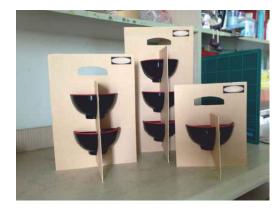

| Package Name        |
|---------------------|
| <b>Company Name</b> |

1

2

: PACKAGING DESIGN OF BOWL NO.1 : Fangxinran gud

- Combining the papers and put them into a bowl, and then open the cardboard, the bowl will be fixed This packaging uses thick paper materials or cardboard. It
- protect the environment. And the materials are recyclable. This packing can protect the bowl well.
- This packing can protect the bowl well.
  Packing is functional. It is easy to operate.
- 5. This packaging has strong adaptability and fix and it's verypractical.
- 6. This package is easy to product.
- 7. This packing can save a lot of space.

### **Detailed Description:**

- 1. The packing can free joining together, singlr with glue, drum shape, along the dotted line to open, fix the bowl.
- 2. This packaging uses thick paper materials or cardboard. It protects the environment, And the materials are recyclable.
- 3. This packing can protect the bowl well.
- 4. Packing functional It is easy to operate.
- 5. This packaging has strong adaptability and fix and it's very practical
- 6. This package is easy to product
- 7. This packing can save a lot of space.