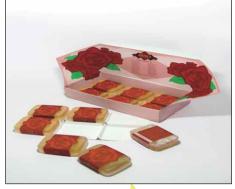

### ST-29

The packaging is designed for 12 pieces of rose-scented soaps. Additional space inside was hidden, designed for keeping more product information to be explored when spreaded out.

This packaging used matt white art paper with soy-base ink printing which is environmental friendly.

For the packaging proportion, while folded the size is about 12 W, 24 L, 32 H, when spread out the size is about 12 W, 32 L, 16.5 H.

The graphic is inspired by Thai literature named Mattanapatha, including the verse describes the beauty of Matthana, maiden who possess the color of redrose or both her lips and her bright cheek, also body scent of rose, hint that using these rose-scented soap will grant you the beauty of matthana.