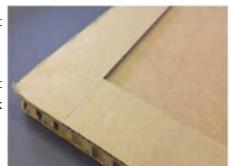

## Application and function of package

This package case is specially designed for transportation of a large-thin plate. It protects glass plates, tiles, or any other materials.

Its U-shape angle which made by lamination of L-shape angles, has excellent bending strength . This light paper - made case is recyclable, and can easily pack plates.

### Materials for packaging

Paper Honeycomb Boards, and Cardboard Pats holding plate. The pat placed on the Honeycomb Board's each corner, preventing the falling of plate. (Photo 2)

➤ U-shape angle made of L-shape angles.

### Package Size

 $2,515mm(W) \times 1,010mm(L) \times 54mm(H)$  Weight: 10kg This is suitable for packaging  $5mm(T) \times 900mm(W) \times 2400mm(L)$  size plate.

The honeycomb board has hexagonal inner cell structure. As the honeycomb board doesn't have a flute, it improves torsional rigidity, and vertical, or

horizontal deflection strength. The special designed U-shape angle surrounding Honeycomb Board (Refer the drawing), it also provide bending strength. All components made from paper