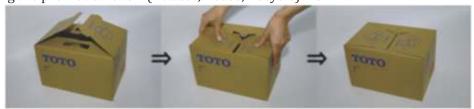

# THE PON-PA BOX WHICH REALIZED SURPRISINGLY SIMPLE OPENING OR CLOSING

Company: Toto Ltd.

### a) Description:

"PON-PA" is available in a box of both interior and exterior. Greatly improve the workability of the opening and closing of the box, just one second. Also, by not using a knife, it could improve safety. In the configuration of cardboard material only, and it is friendly to the environment.

## d) Inspiration:

In our packaging design, and we are doing the promotion of 3R (Reduce, Reuse, Recycle). As

one of the efforts, we have boxes in the design of various tape-less structure. "PON-PA" is, in terms of safety and workability Among them is a wonderful box by far the group.