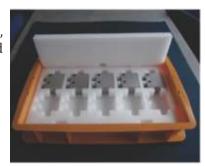

# RETURNABLE CONTAINER FOR CAR PARTS PACKAGE

#### a) Description

This is very Customized. To avoid loss of any parts, change it form from original one, combined case and cap. Adopt cutting technology and produce non-starchy guard pad on top. It cause improve productive level.

### b) Packing material

Polyethylene foam

### c) Size

518×331×90

### d) Inspiration

To keep safely-used and make it possible to returnable, use polyethylene foam and combine all parts to avoid any parts loss.

By not starching, change the parts individually when needed.