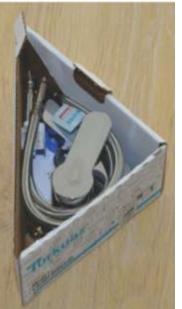

# LAVATORY FAUCET BOX

Company: Modern Oluklu Mukauua Ambalaj San ve Tic AS

Lavatory faucet settles strictly into the box due to its triangular prism shaped design, preventing deformation of product by moving and minimizing the lost volume inside the box. The number of products stored in same place has been provided to double by positioning of two packages symmetrically to each other.

Corrugated board with B flute and white outer liner is used for the package to obtain protection of product, easy folding and good print surface.

The length, width and height of package are respectively, 230x210x100 mm. These

dimensions are determined according to the sizes of lavatory faucet.

The package was designed to come up with the complaints from damage caused during transport. Its previous package was rectangular-shaped and the product was movable inside it.

Therefore, this package was designed to fit product with the box and to minimize lost volume and decrease the stacking area. It provided considerable increase in inventory cost, and end of complaints.