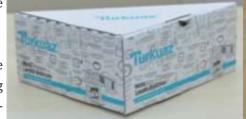

# LAVATORY FAUCET BOX

Company: Modern Oluklu Mukauua Ambalaj San ve Tic AS

Lavatory faucet settles strictly into the box due to its triangular prism shaped design, preventing deformation of product by moving and minimizing the lost volume inside the box. The number of products stored in same place has been provided to double by positioning of two packages symmetrically to each other.

Corrugated board with B flute and white outer liner is used for the package to obtain protection of product, easy folding and good print surface.

The length, width and height of package are respectively, 230x210x100 mm. These

dimensions are determined according to the sizes of lavatory faucet.

The package was designed to come up with the complaints from damage caused during transport. Its previous package was rectangular-shaped and the product was movable inside it.

Therefore, this package was designed to fit product with the box and to minimize lost volume and decrease the stacking area. It provided considerable increase in inventory cost, and end of complaints.