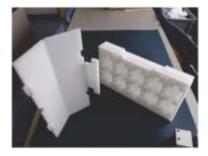

# PACKING CASE FOR TRANSPORTATION OF THE THIN BOARD, GROW WALL "FLAT"

Company: Morya Sangyo Co. Ltd.

## Application and function of package

This package case is specially designed for transportation of a large-thin plate. It protects glass plates, tiles, or any other materials.

Its U-shape angle which made by lamination of L-shape angles, has excellent bending strength . This light paper - made case is recyclable, and can easily pack plates.

### Materials for packaging

Paper Honeycomb Boards, and Cardboard Pats holding plate. The pat placed on the Honeycomb Board's each corner, preventing the falling of plate. (Photo 2)

➤ U-shape angle made of L-shape angles.

### Package Size

 $2,515mm(W) \times 1,010mm(L) \times 54mm(H)$  Weight: 10kg This is suitable for packaging  $5mm(T) \times 900mm(W) \times 2400mm(L)$  size plate.

The honeycomb board has hexagonal inner cell structure. As the honeycomb board doesn't have a flute, it improves torsional rigidity, and vertical, or

horizontal deflection strength. The special designed U-shape angle surrounding Honeycomb Board (Refer the drawing), it also provide bending strength. All components made from paper